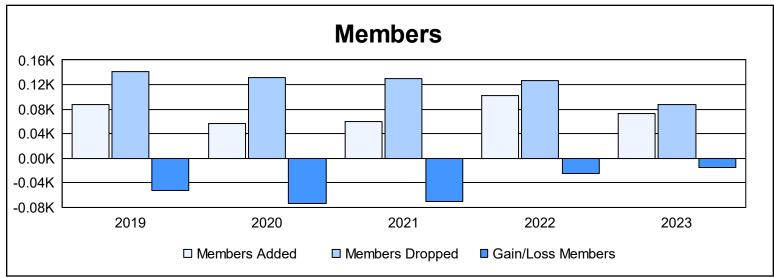

District 5 SE As of June 2023 Cumulative

| Year      | New<br>Clubs | Dropped<br>Clubs | Gain/<br>Loss<br>Clubs | New<br>Members | Charter<br>Members | Reinstate<br>Members | Transfer<br>Members | Total<br>Member<br>Added | Total<br>Members<br>Dropped | Gain/<br>Loss<br>Members |
|-----------|--------------|------------------|------------------------|----------------|--------------------|----------------------|---------------------|--------------------------|-----------------------------|--------------------------|
| 2018-2019 | 0            | 2                | -2                     | 78             | 0                  | 8                    | 2                   | 88                       | 141                         | -53                      |
| 2019-2020 | 0            | 0                | 0                      | 51             | 0                  | 2                    | 4                   | 57                       | 131                         | -74                      |
| 2020-2021 | 1            | 3                | -2                     | 37             | 13                 | 5                    | 4                   | 59                       | 129                         | -70                      |
| 2021-2022 | 0            | 1                | -1                     | 98             | 0                  | 2                    | 2                   | 102                      | 127                         | -25                      |
| 2022-2023 | 0            | 0                | 0                      | 69             | 1                  | 0                    | 2                   | 72                       | 87                          | -15                      |
| Average   | 0            | 1                | -1                     | 67             | 3                  | 3                    | 3                   | 76                       | 123                         | -47                      |