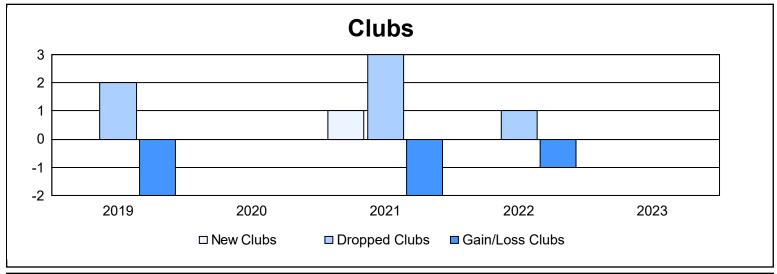

District 5 SE As of June 2023 Cumulative

| Year      | New<br>Clubs | Dropped<br>Clubs | Gain/<br>Loss<br>Clubs | New<br>Members | Charter<br>Members | Reinstate<br>Members | Transfer<br>Members | Total<br>Member<br>Added | Total<br>Members<br>Dropped | Gain/<br>Loss<br>Members |
|-----------|--------------|------------------|------------------------|----------------|--------------------|----------------------|---------------------|--------------------------|-----------------------------|--------------------------|
| 2018-2019 | 0            | 2                | -2                     | 78             | 0                  | 8                    | 2                   | 88                       | 141                         | -53                      |
| 2019-2020 | 0            | 0                | 0                      | 51             | 0                  | 2                    | 4                   | 57                       | 131                         | -74                      |
| 2020-2021 | 1            | 3                | -2                     | 37             | 13                 | 5                    | 4                   | 59                       | 129                         | -70                      |
| 2021-2022 | 0            | 1                | -1                     | 98             | 0                  | 2                    | 2                   | 102                      | 127                         | -25                      |
| 2022-2023 | 0            | 0                | 0                      | 69             | 1                  | 0                    | 2                   | 72                       | 87                          | -15                      |
| Average   | 0            | 1                | -1                     | 67             | 3                  | 3                    | 3                   | 76                       | 123                         | -47                      |